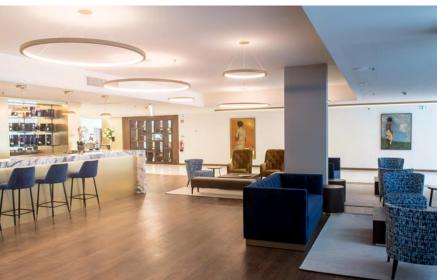

### **Restaurant & Bar**

Savor the 'forgotten' dishes of traditional Portuguese cuisine at Raízes restaurant served with modern flair and choose from an extensive menu of wines. The 1850-bar serves coffee and tea all day, a light lunch menu and a variety of port wine and fine liquors. Take happy hour to a new level at the Sky Lounge, our rooftop lounge featuring breath-taking panoramic views, sunsets, light dishes and cocktails, weddings and meetings.